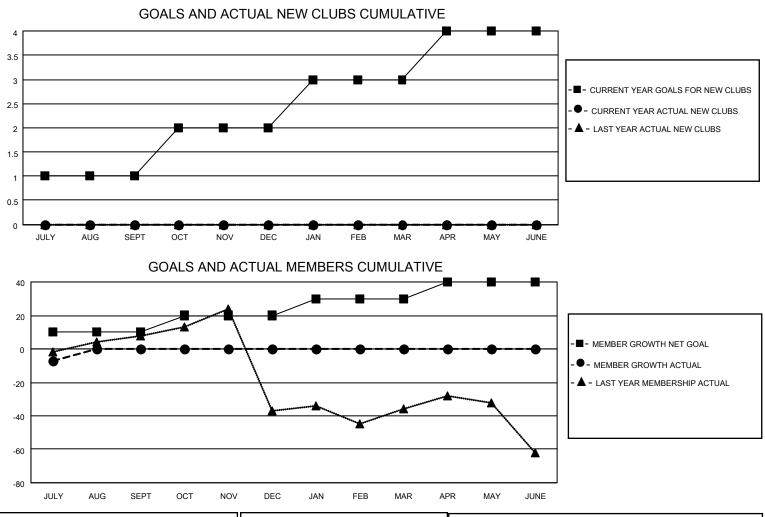

## LOCATION TEXAS

District 2 A3

Results as of: 7/31/2023

| Clubs                 |               |           |               | Members               |                         |                         |                                                    |
|-----------------------|---------------|-----------|---------------|-----------------------|-------------------------|-------------------------|----------------------------------------------------|
| RESULTS FOR 2023-2024 |               |           |               | RESULTS FOR 2023-2024 |                         |                         |                                                    |
| QUARTER               | NEW CLUB GOAL | NEW CLUBS | DROPPED CLUBS | QUARTER               | MBER GROWTH NET<br>GOAL | MEMBER GROWTH<br>ACTUAL | DROPPED<br>MEMBERS ACTUAL<br>(including transfers) |
| JULY/AUG/SEPT         | 1             | 0         | 0             | JULY/AUG/SEPT         | 10                      | 9                       | 16                                                 |
| OCT/NOV/DEC           | 1             | 0         | 0             | OCT/NOV/DEC           | 10                      | 0                       | 0                                                  |
| JAN/FEB/MAR           | 1             | 0         | 0             | JAN/FEB/MAR           | 10                      | 0                       | 0                                                  |
| APR/MAY/JUNE          | 1             | 0         | 0             | APR/MAY/JUNE          | 10                      | 0                       | 0                                                  |